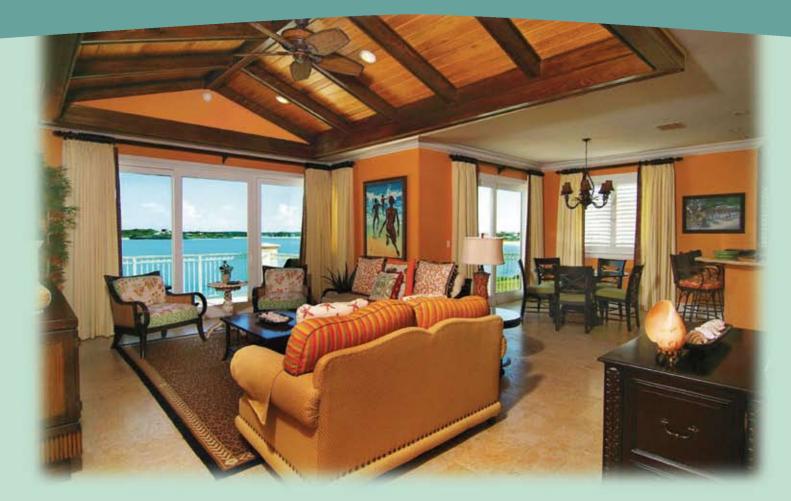

### **VILLA FEATURES**

- 8' high French sliding glass doors leading to spacious terraces with natural stone flooring overlooking the crescent beach, the sparkling waters of the Atlantic Ocean, the Greg Norman designed championship golf course, and/or the mega-yacht marina
- 9' plus ceilings throughout living areas with crown molding accents
- Master Suite with private terrace
- Two Guest Bedrooms with ensuite baths
- Open, spacious living areas with balconies on second level
- Vaulted ceilings with ceiling fans in the Great Room and Bedrooms
- Natural stone flooring throughout, with designer accent inserts in stairs
- Custom wrought-iron and hardwood stair railing
- Custom designed base and casing
- Rounded corner bead throughout
- Designer ceiling and wall texture
- High efficiency central air conditioning
- Pre-wired for television and multi-line telephone system with Internet access
- Additional air-conditioned storage under stairs

#### **GREAT ROOM AND DINING ROOM**

- Tongue and groove Cypress vaulted ceiling in Great Room
- 8' high sliding glass doors leading from Great Room and Dining Room to wrap-around terraces
- Office work area with granite counter
- Natural stone flooring