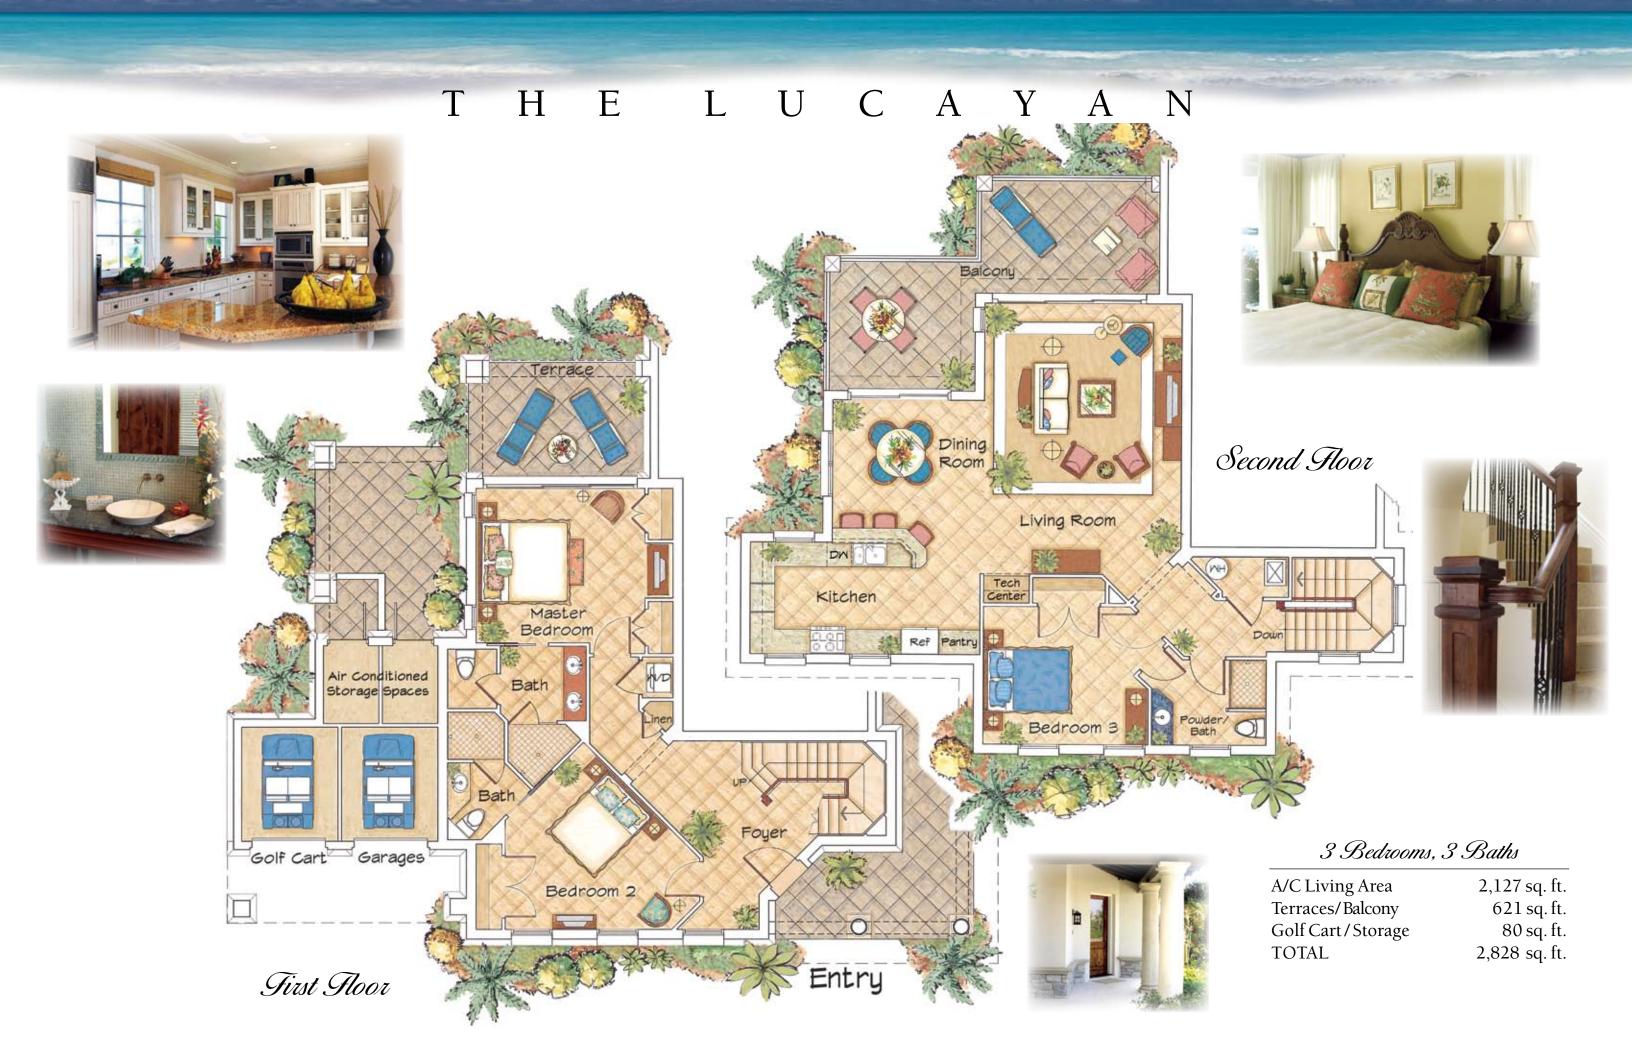

# T H E L U C A Y A N

### **VILLA FEATURES**

- 8' high French sliding glass doors leading to spacious terraces with natural stone flooring overlooking the crescent beach, the sparkling waters of the Atlantic Ocean, the Greg Norman designed championship golf course, and/or the mega-yacht marina
- 9' plus ceilings throughout living areas with crown molding accents
- Master Suite with private terrace
- Two Guest Bedrooms with ensuite baths
- Open, spacious living areas with balconies on second level
- Vaulted ceilings with ceiling fans in the Great Room and Bedrooms
- Natural stone flooring throughout, with designer accent inserts in stairs
- Custom wrought-iron and hardwood stair railing
- Custom designed base and casing
- Rounded corner bead throughout
- Designer ceiling and wall texture
- High efficiency central air conditioning
- Pre-wired for television and multi-line telephone system with Internet access
- Additional air-conditioned storage under stairs

#### MASTER SUITE

- Private Master Suite with French sliding glass doors leading to expansive terrace, overlooking the golf course, beach and ocean beyond
- Dual wardrobe closets
- Spacious Bath with:
- Exotic slab marble vanity with dual under-counter lavatories and brushed nickel faucets
- Natural stone flooring
- Frameless glass shower enclosure with brushed nickel hand-held shower
- Enclosed private water closet area
- Designer mirrors
- Kohler brushed nickel faucetry and fixtures

#### **GREAT ROOM AND DINING ROOM**

- Tongue and groove Cypress vaulted ceiling in Great Room
- 8' high sliding glass doors leading from Great Room and Dining Room to wrap-around terraces
- Office work area with granite counter
- Natural stone flooring

#### **KITCHEN**

- Solid granite countertops and breakfast bar with ogee edge
- Natural stone flooring
- Top-of-the-line appliances, including:
  - Sub-Zero Refrigerator
  - Dacor Millennia 30" electric cooktop with touch top controls
  - Dacor Downdraft cooktop
  - Dacor Millennia 27" wall oven offering standard bake, pure convection and convection bake
  - Fisher Paykel dishwasher
  - Dacor built-in microwave/convection oven
  - Sound-insulated garbage disposal
- Solid wood cabinets including:
- All wood, full-extension dovetailed drawers
- Cabinets to 7'6"
- Upper glass cabinets
- Light valance
- Crown molding
- Décor panels (refrigerator and dishwasher)
- Trash pull-out